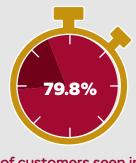

## **Appointment Lead Time**

**Driver Services** 2 Days

CDL Skills

2 Days

Vehicle Services

2 Days

NCDL Skills 1 Day

of customers seen in 10 mins or less

| Month    | Wait Time<br>< 10 min. |
|----------|------------------------|
| January  | 81.3%                  |
| December | 82.9%                  |
| November | 83.0%                  |