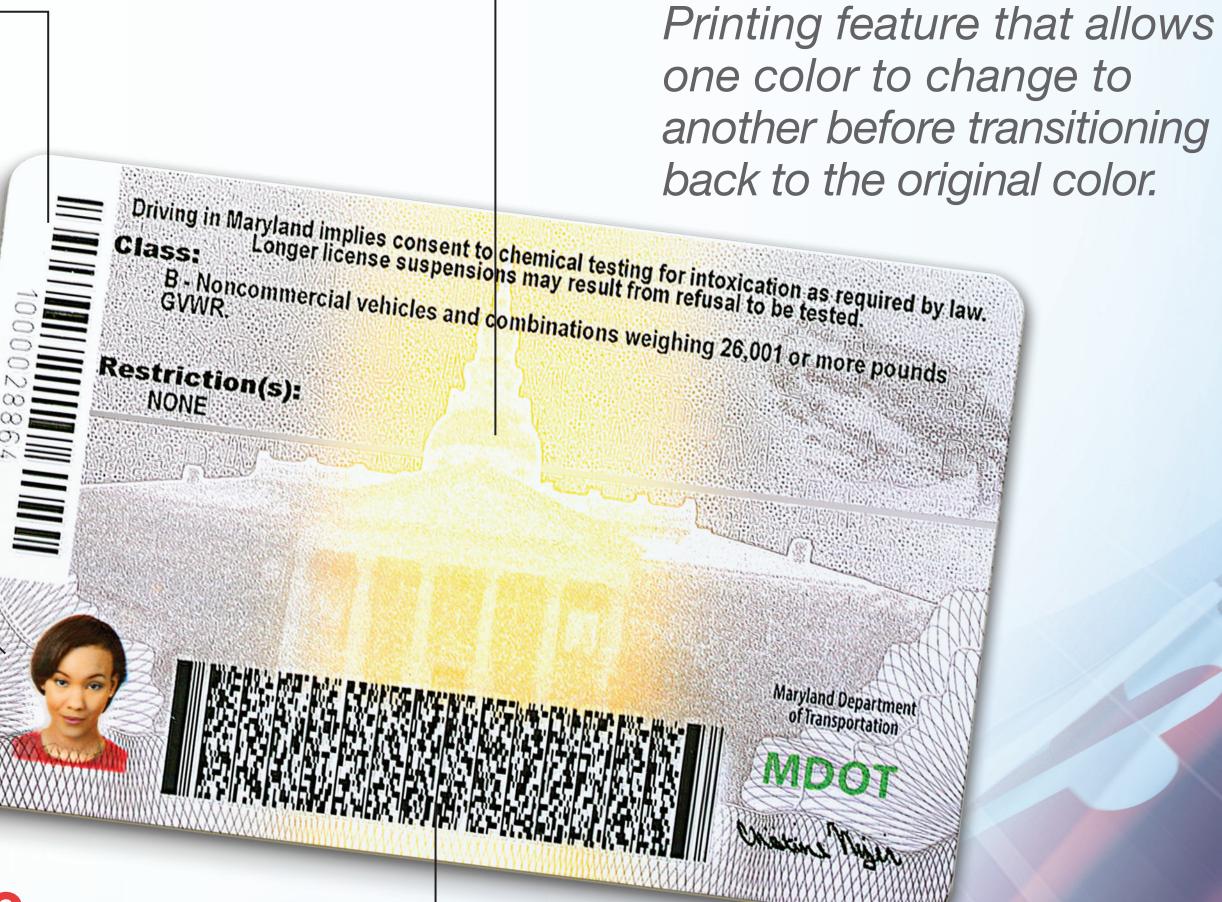

#### Laser Engraving

Provides maximum protection against data manipulation and forgery.

Rainbow Printing

# **Identity Barcode**

Encoded information to confirm your identity.