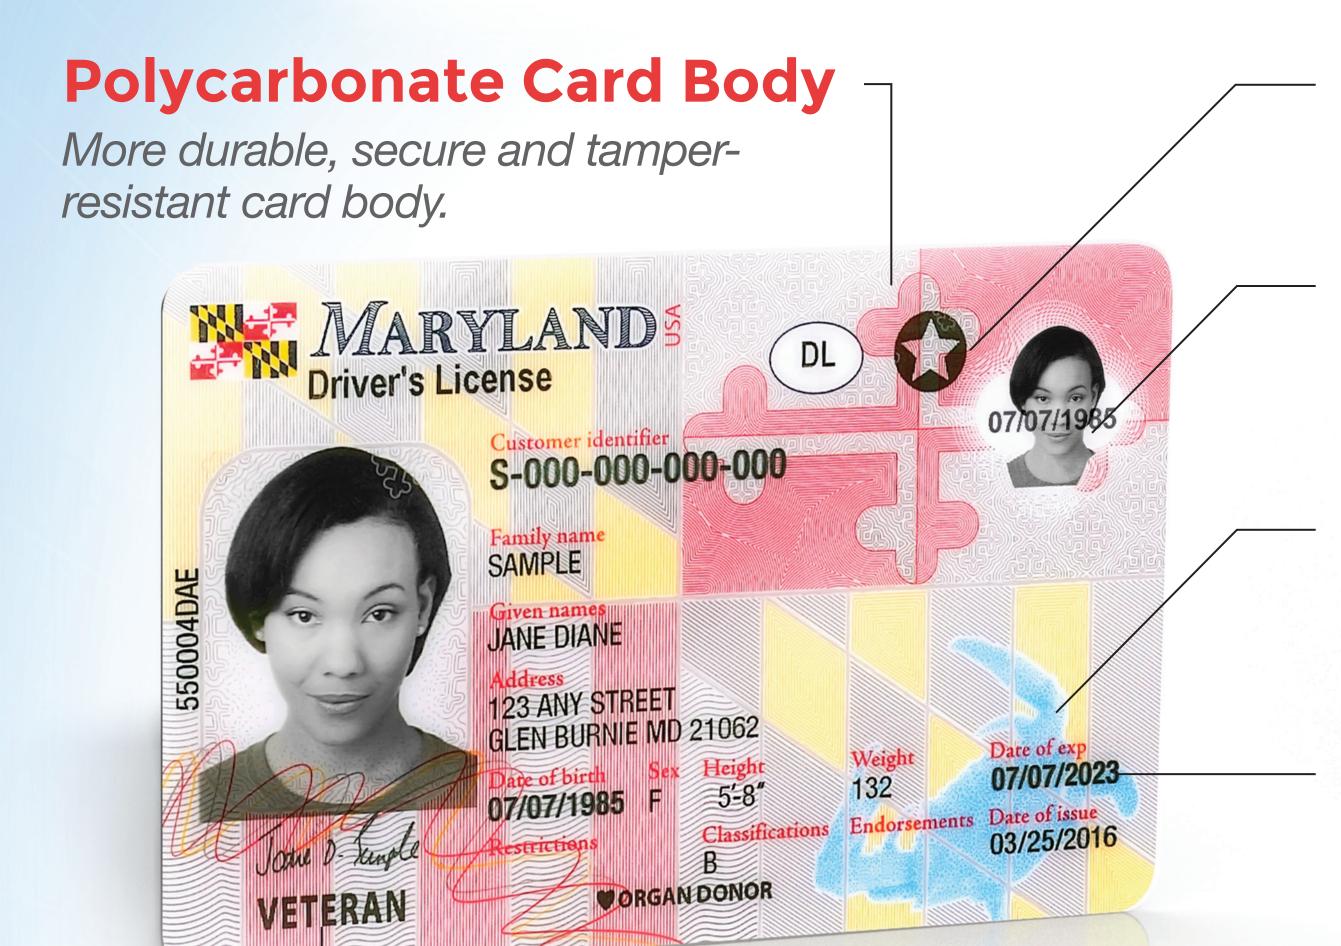

#### **REAL ID Compliant**

Meets state and federal regulations.

### Changeable Laser Image

Feature that enables two or more images to occupy the same area.

#### Laser Engraving

Provides maximum protection against data manipulation and forgery.

Rainbow Printing

#### **Tactile Text**

Laser engraving on the card raises the print making it difficult to tamper or modify.

## Veteran Designation

Veterans now have the opportunity to have this important designation appear on the front of a driver's license or ID card so the holder's status is immediately recognized.

A unique number and accompanying barcode to verify the card was issued to you.

#### **Color Photo**

A full-color image of the card holder is printed on the back as another barrier against fraud.