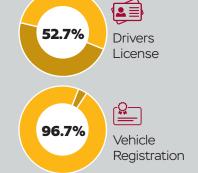

# **Monthly Report**

January 2024

# **Customer Experience**



38,998 **CUSTOMERS** 

**Transaction Time** - Wait Time 6.32 min. 5.56 min.

#### **Appointment Lead Time**



1 Day



2 Days



1 Day





of customers seen in 10 mins or less

| Month    | Wait Time<br>< 10 min. |
|----------|------------------------|
| December | 82.9%                  |
| November | 83.0%                  |
| October  | 85.7%                  |

## **Alternative Service Delivery**

## Renewals



Maryland Highway Safety

#### **MyMVA**

1,551,496 myMVA active accounts

saved trips to the counter at MVA

## **Monthly Fatalities:**

Jan 2023: 39

Jan 2024: 33

### **Customer Outreach**



165,102

Calls Handled



10,507

**Emails Answered** 



45,759

**Chatbot Inquiries** 



462,000

Social Media **Impressions**