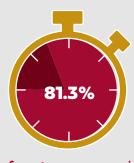

#### **Appointment Lead Time**

1 Day

2 Days

1 Day

of customers seen in 10 mins or less

| Month    | Wait Time<br>< 10 min. |
|----------|------------------------|
| December | 82.9%                  |
| November | 83.0%                  |
| October  | 85.7%                  |