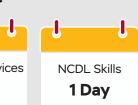

#### **Appointment Lead Time**

1 Day

2 Days

1 Day

of customers seen in 10 mins or less

| Month    | Wait Time<br>< 10 min. |
|----------|------------------------|
| December | 82.9%                  |
| November | 83.0%                  |
| October  | 85.7%                  |