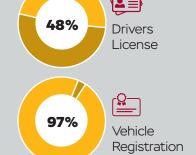

# **Monthly Report**

February 2025

# **Customer Experience**



€ 118,161 CUSTOMERS

— Wait Time

Transaction Time

5.67 min.

6.72 min.

### **Appointment Lead Time**



iver Services

1 Day



2 Days



2 Days

NCDL Skills

1 Day



of customers seen in 10 mins or less

| Month   | Wait Time<br>< 10 min. |
|---------|------------------------|
| Jan '25 | 82.1%                  |
| Dec '24 | 84.6%                  |
| Nov '24 | 82.1%                  |

# **Alternative Service Delivery**

#### Renewals



Maryland Highway Safety

### **MyMVA**

2,143,176

myMVA active accounts



292,134 saved trips to the counter at MVA

#### \_

**Monthly Fatalities:** 

Feb 2024: 38

Feb 2025: 37

## **Customer Outreach**



110,395

Calls Handled



10,322

Emails Answered



37,625

Chatbot Inquiries



257,419

Social Media Impressions