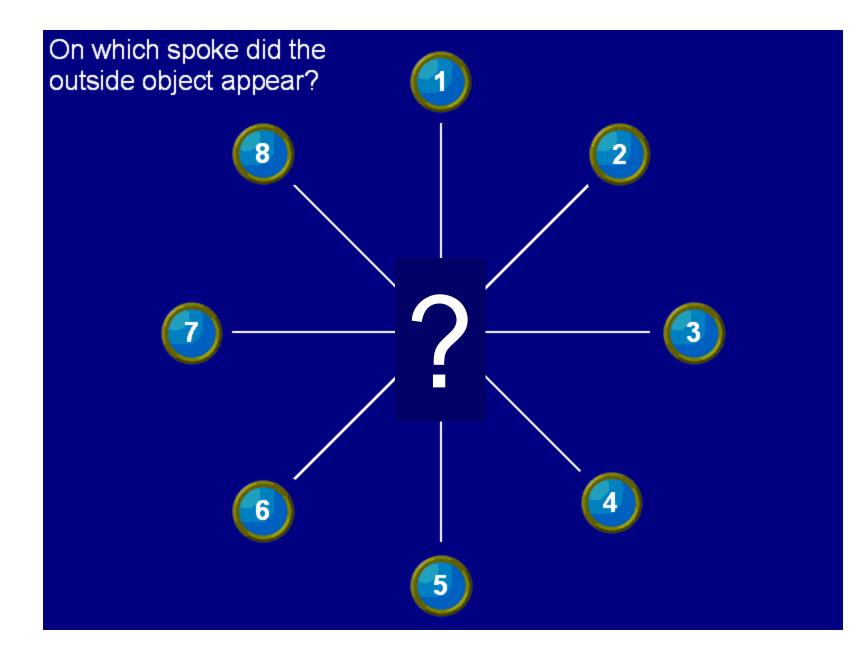

# Motor Free Visual Perception (MVPT)

**Useful Field of View (UFOV®)** 

Which object appeared in the center of the screen?

Car