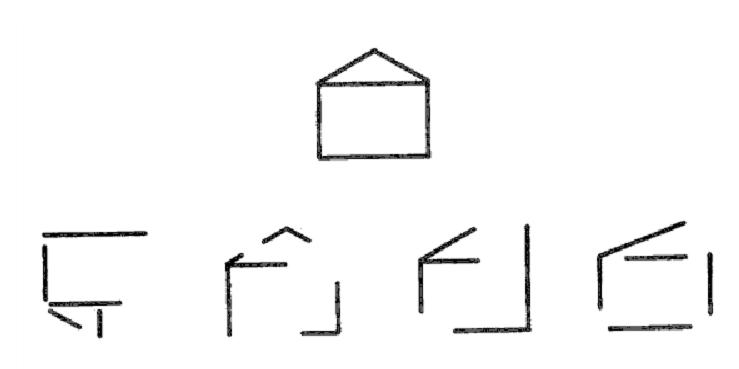

# Motor Free Visual Perception (MVPT)

**Useful Field of View (UFOV®)** 

Which object appeared in the center of the screen?

Car