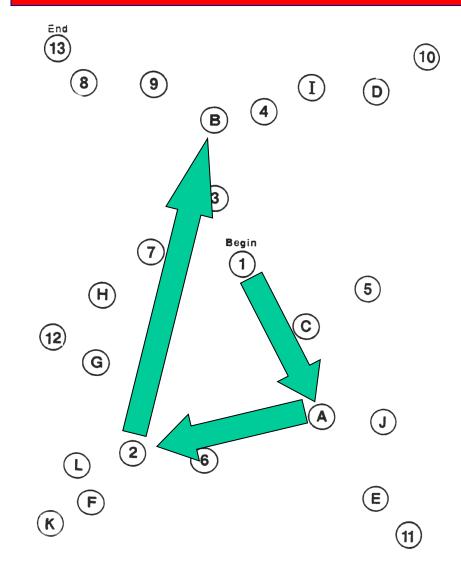

ions w/o or with periodic clinical reports and/or testing
- Continue refusal/emergency suspension
- Hold in abeyance until additional information is obtained examples:
  - Additional clinical reports FCT testing

**CLOSE CASE** 

- MVA course driving test/on-the-road driving test
- An OT evaluation

# **MVA Functional Capacity Test (FCT) Screening**

- **Rapid walk** assesses lower limb mobility (>7.0 sec)
- Delayed recall assesses memory (≥2 wrong)
- Motor Free Visual Perception Test (MVPT)
   Assesses understanding of spatial relationships
   12 images presented
   (>4 wrong)
- Trails B Assesses visual search & sequencing, information processing speed, attention switching. (2 min 30 sec)
- Useful Field of View (UFOV®) Assesses divided attention

(>350 millisec)

# TRAIL MAKING – PART B



# Motor Free Visual Perception (MVPT)



**Useful Field of View (UFOV®)** 

Which object appeared in the center of the screen?



Car