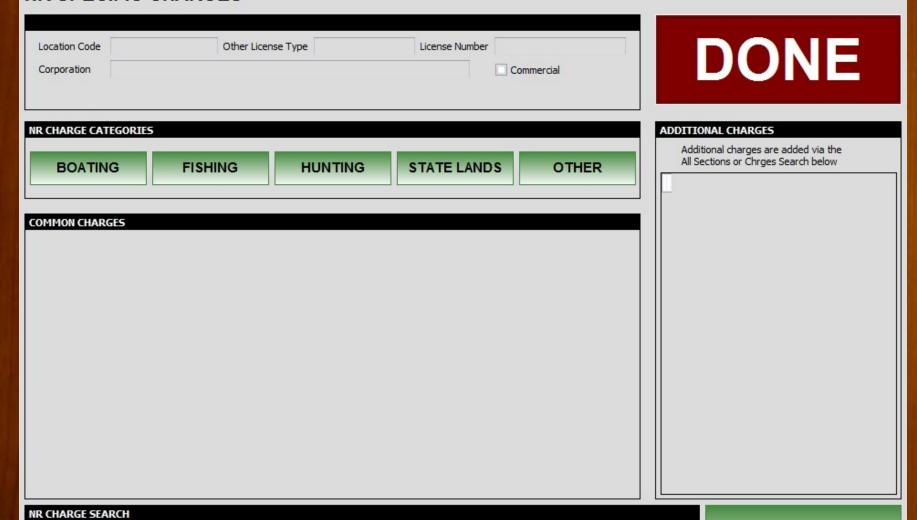

## FIELD INTERVIEW REPORT

Existing Field Interview Report had limitations

- Did not support photos well
- Did not have descriptors for the person
- Did not include GPS Coordinates for mapping

We wanted to increase the situational awareness on the scene when an individual or vehicle was queried through Delta Plus.

We do a poor job sharing information between agencies who work in the same area or around the State. With a functional FIR component, we could bridge those gaps.

#### Field Interview Report

Montgomery County funded Field Interview Report work this past year.

Additional work for FIR:

DataBak