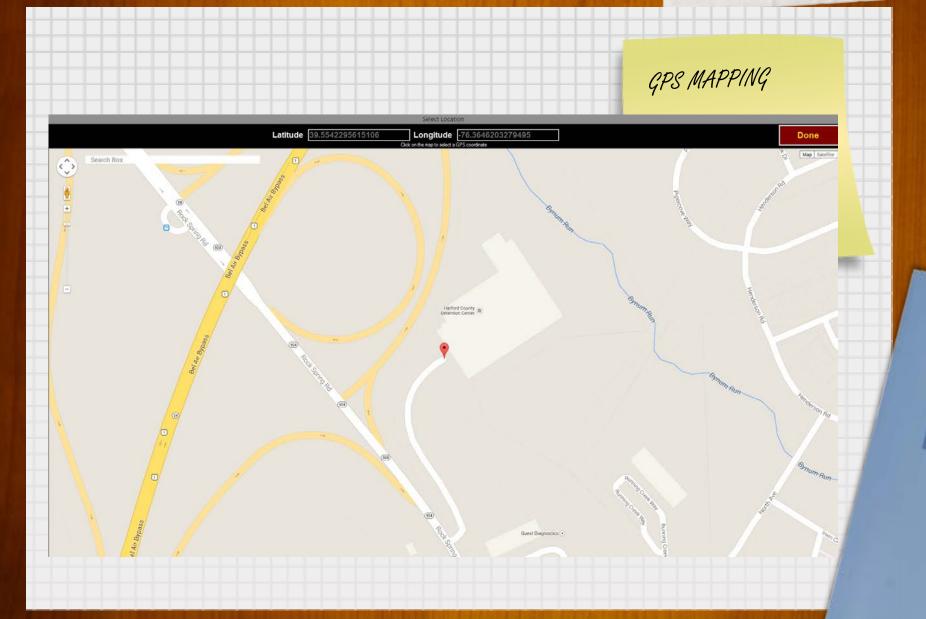

## FIELD INTERVIEW REPORT

Existing Field Interview Report had limitations

- Did not support photos well
- Did not have descriptors for the person
- Did not include GPS Coordinates for mapping

We wanted to increase the situational awareness on the scene when an individual or vehicle was queried through Delta Plus.

#### SUMMARY

| lary     | Special Type N//         | -          | Case Number                  |                             | Promote to SAR |
|----------|--------------------------|------------|------------------------------|-----------------------------|----------------|
| Summary  | County  Business Name    | [County] 🔻 | Date/Time 11/11/2014 • 16:34 | GPS X<br>GPS Y              | CAPTURE        |
| People : | Address/Location<br>City |            | Zip                          | Patrol                      | МАР            |
| Vehicles | Narrative                |            |                              |                             | ^              |
| Photos   | Images                   |            |                              |                             | Ψ.             |
|          | ADD<br>IMAGE             |            |                              |                             | Ψ.             |
|          | People FIRST             | LAST       | OOB Soundex Race Sex         | Vehicles Registration State | Make Model     |
|          | PERSON                   |            |                              | VEHICLE                     |                |
|          | SUBMIT                   |            | SAVE                         |                             | CLOSE          |