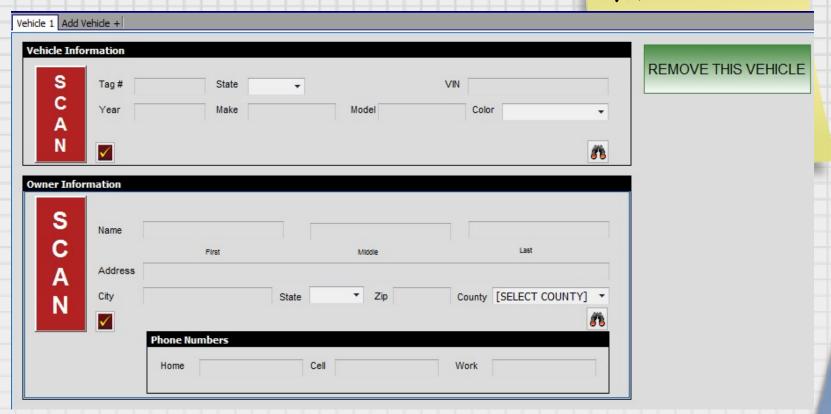

#### SUMMARY

| lary     | Special Type N//         | -          | Case Number                  |                             | Promote to SAR |
|----------|--------------------------|------------|------------------------------|-----------------------------|----------------|
| Summary  | County  Business Name    | [County] 🔻 | Date/Time 11/11/2014 • 16:34 | GPS X<br>GPS Y              | CAPTURE        |
| People : | Address/Location<br>City |            | Zip                          | Patrol                      | МАР            |
| Vehicles | Narrative                |            |                              |                             | ^              |
| Photos   | Images                   |            |                              |                             | Ψ.             |
|          | ADD<br>IMAGE             |            |                              |                             | Ψ.             |
|          | People FIRST             | LAST       | OOB Soundex Race Sex         | Vehicles Registration State | Make Model     |
|          | PERSON                   |            |                              | VEHICLE                     |                |
|          | SUBMIT                   |            | SAVE                         |                             | CLOSE          |

#### VEHICLES