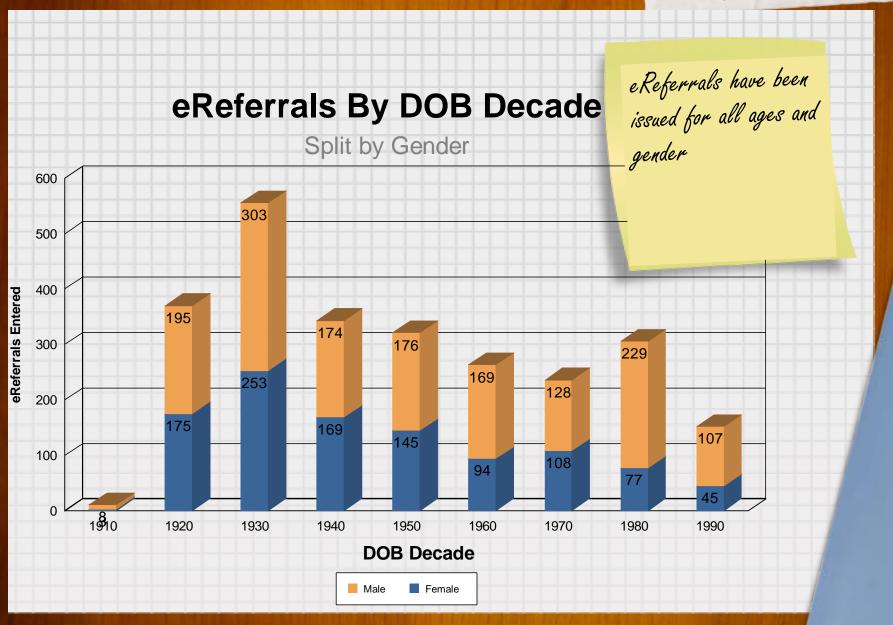

#### eReferral

As a State we only do about 500-600 Driver reexaminations each year

Motor Vehicle
Adminsitration funded an electronic process for referrals