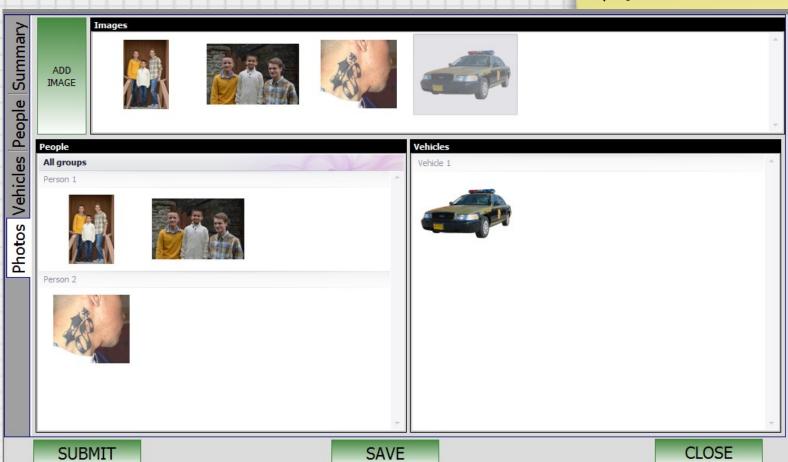

#### SUMMARY

| lary     | Special Type N//         | -          | Case Number                  |                             | Promote to SAR |
|----------|--------------------------|------------|------------------------------|-----------------------------|----------------|
| Summary  | County  Business Name    | [County] 🔻 | Date/Time 11/11/2014 • 16:34 | GPS X<br>GPS Y              | CAPTURE        |
| People : | Address/Location<br>City |            | Zip                          | Patrol                      | МАР            |
| Vehicles | Narrative                |            |                              |                             | ^              |
| Photos   | Images                   |            |                              |                             | Ψ.             |
|          | ADD<br>IMAGE             |            |                              |                             | Ψ.             |
|          | People FIRST             | LAST       | OOB Soundex Race Sex         | Vehicles Registration State | Make Model     |
|          | PERSON                   |            |                              | VEHICLE                     |                |
|          | SUBMIT                   |            | SAVE                         |                             | CLOSE          |

#### PEOPLE

#### VEHICLES

#### PICTURES