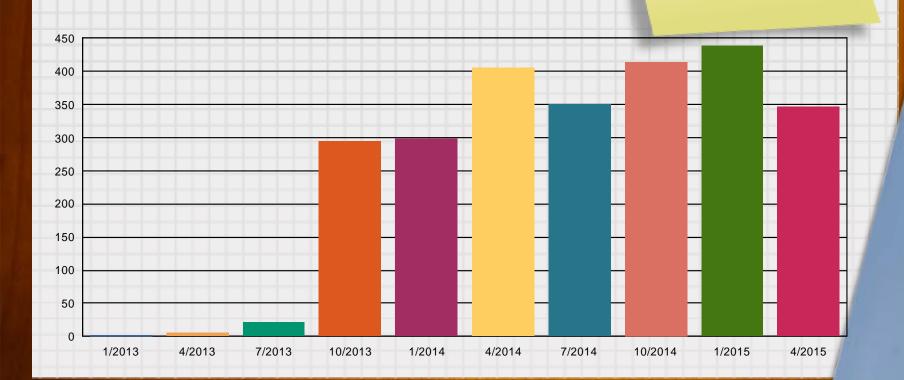

# eReferrals Submitted per Quarter

eReferrals

Have increased by almost 300%

| MVA eReferral Entry                                                                                     |                                                                                                                        |
|---------------------------------------------------------------------------------------------------------|------------------------------------------------------------------------------------------------------------------------|
| Driver Details                                                                                          | Indicators                                                                                                             |
| Soundex T123123123123 State MD                                                                          | Check all appropriate boxes for observed driving behavior<br>and/or physical or mental conditions. At Least 1 required |
| Name TEST                                                                                               | ☐ Confused/Disoriented                                                                                                 |
| C First Middle Last                                                                                     | ☐ Lost or Confused while Driving Near Home                                                                             |
| Address TEST                                                                                            | ☐ Drowsy                                                                                                               |
| City TEST State MD - Zip 89898 County HARFORD - 12                                                      | → □ Blackout                                                                                                           |
| DOB 1/1/1980 Sex M → Race WHITE →                                                                       | ☐ Seizure                                                                                                              |
| Traffic Stop Details                                                                                    | ☐ Fainting Spell                                                                                                       |
|                                                                                                         | ☐ Alcohol/Illicit Drug Use                                                                                             |
| Date 10/22/2014 Time 10:51 Crash Type? NA - County HARFORD - 12                                         | ☐ Prescription Medication                                                                                              |
| Location TEST LOCATION                                                                                  | ☐ Weakness/Poor Coordination                                                                                           |
| Charges Issued                                                                                          | ☐ Walking/Balance Problem                                                                                              |
| CHARGECODE CHARGEDESCRIPTION CONTROLNUMBER VIOLATIONTYPE                                                | ☐ Vision Problem                                                                                                       |
| ▶ 13-411(a) FAILURE TO ATTACH VEHICLE 01K0A01 ECitation                                                 | — ☐ Not Reacting to Vehicles/Pedestrians                                                                               |
| 22-412.3(b) OPERATOR NOT RESTRAINED MSP0511000137W Warning                                              | ☐ Not Adequately Controlling Vehicle                                                                                   |
|                                                                                                         | ☐ Driving Too Slow or Inappropriately Stopping                                                                         |
|                                                                                                         | Driving on Wrong Side of Road/Wrong Lane                                                                               |
| Summary - What action/observation of the driver led you to request a re-examination/medical evaluation? | Other Observation Described in Summary                                                                                 |
|                                                                                                         | Other Observation Described in Summary                                                                                 |
|                                                                                                         | Output Brint                                                                                                           |
|                                                                                                         | Submit Print eReferral                                                                                                 |
|                                                                                                         | Socrab Const.                                                                                                          |
|                                                                                                         | Search Cancel eReferral Request                                                                                        |