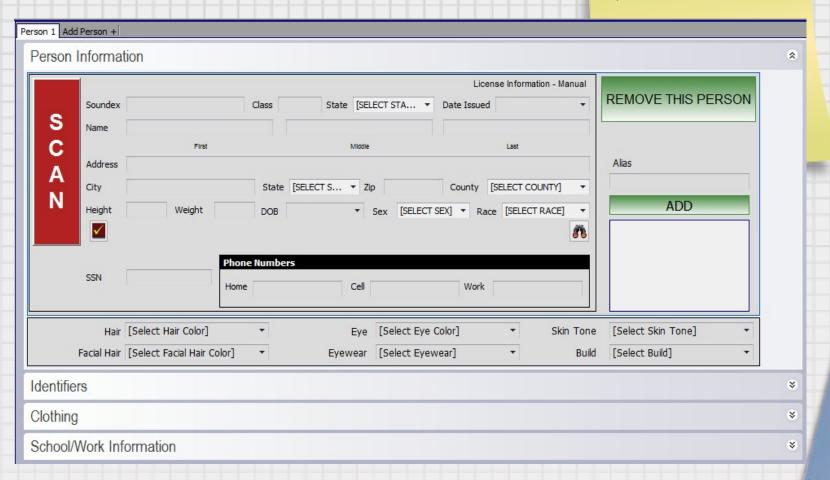

#### SUMMARY

| lary     | Special Type N//         | -          | Case Number                  |                             | Promote to SAR |
|----------|--------------------------|------------|------------------------------|-----------------------------|----------------|
| Summary  | County  Business Name    | [County] 🔻 | Date/Time 11/11/2014 • 16:34 | GPS X<br>GPS Y              | CAPTURE        |
| People : | Address/Location<br>City |            | Zip                          | Patrol                      | МАР            |
| Vehicles | Narrative                |            |                              |                             | ^              |
| Photos   | Images                   |            |                              |                             | Ψ.             |
|          | ADD<br>IMAGE             |            |                              |                             | Ψ.             |
|          | People FIRST             | LAST       | OOB Soundex Race Sex         | Vehicles Registration State | Make Model     |
|          | PERSON                   |            |                              | VEHICLE                     |                |
|          | SUBMIT                   |            | SAVE                         |                             | CLOSE          |

#### PEOPLE